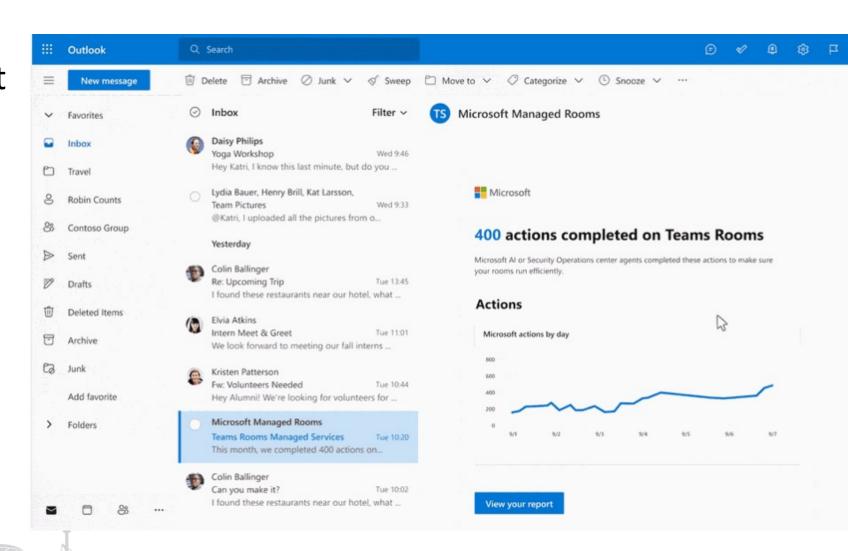

- Rely on Microsoft expertise and operations technology with Managed Services for Teams Rooms
- New Planning and inventory management capabilities

- Partner Multi-Tenant Management Portal
- Deeper insights