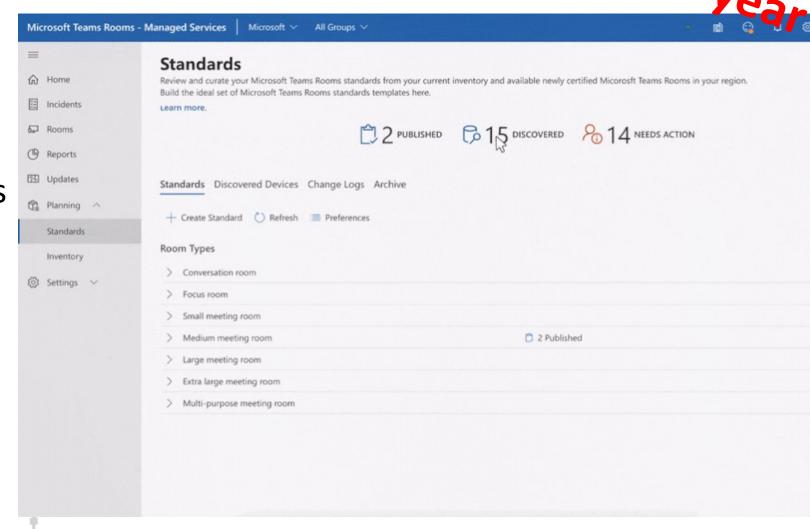

- Rely on Microsoft expertise and operations technology with Managed Services for Teams Rooms
- New Planning and inventory management capabilities

- Partner Multi-Tenant Management Portal
- Deeper insights