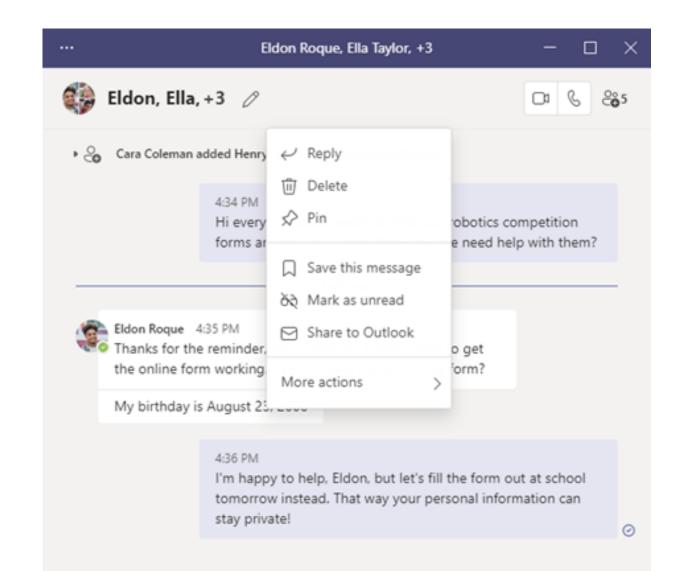

#### Chat with personal account

Chat with yourself

 Switch to the new compact settings to see
 50% more messages on my screen

over 800 new 3D emojis

Schedule a specific time to send a message in teams

 Users time zone can be found an their contact card in Teams