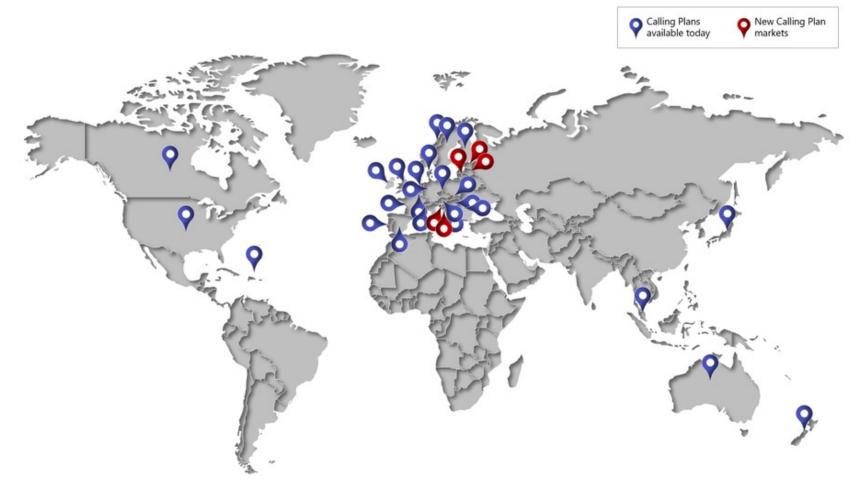

### Calling

- 1:1 Calling in Safari Web Browser
- Operator connect is GA
- Teams Calling plan expansion