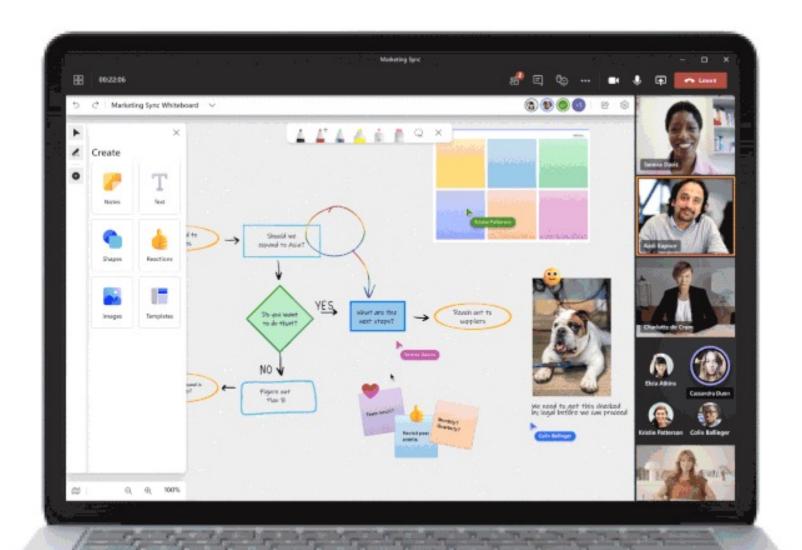

- Wöchentlich: Power Atelier (LINK)
- Monatlich: Community Fundstück #ComFu

Reminder: Alle 2 Monate am letzten Mittwoch gibts ein große Teams UG Event!

#### #Communities4Future



#### HRE BAUM-URKUNDE

Teams User Group Deutschland Michael, Thorsten, Adrian, Thomas, Dennis

Sie sind nun stolzer Baum-Pate für:

#### 1 Baum

Baum-Nummer: 1011-22545

Ihre Pflanzung leistet einen wichtigen Beitrag zum Klimaschutz durch CO.-Kompensierung.

Die Pflanzung erfolgt hier: 03238 Heideland-Drössig Koordinaten der Fläche: 51°34'59,4"N 13°41'22,9"E



Mülheim, 08.09.2021

PLANT-MY-TREE\* Wiescher Weg 5 45472 Mülheim www.plant-my-tree.de info@plant-my-tree.de







<u>Communities4Future - Power Platform Community</u> (microsoft.com) 5





## Meetings





#### All-New Whiteboard in Microsoft Teams





## Live Transcript in unscheduled meetings using Meet Now and Channel meetings





#### Breakout Rooms managers support







## Breakout Rooms - Pre-Meeting room creation and participant assignment





#### Presenter Mode "standout" in PPT Live







## Calling





### Calling

- 1:1 Calling in Safari Web Browser
- Operator connect is GA
- Teams Calling plan expansion







## Devices





## Certified Devices — Jabra Evolve 2 75 / PanaCast 50









#### Microsoft Teams Rooms update on Windows

Spotlight multiple participants







## Chat & Collaboration





#### Chat & Collaboration

- Chat supervisors can delete messages (EDU)
- Suggested replies in chats (EDU)







#### Chat & Collaboration

 Comment, share, print and more with Visio Viewer in Microsoft Teams





# P