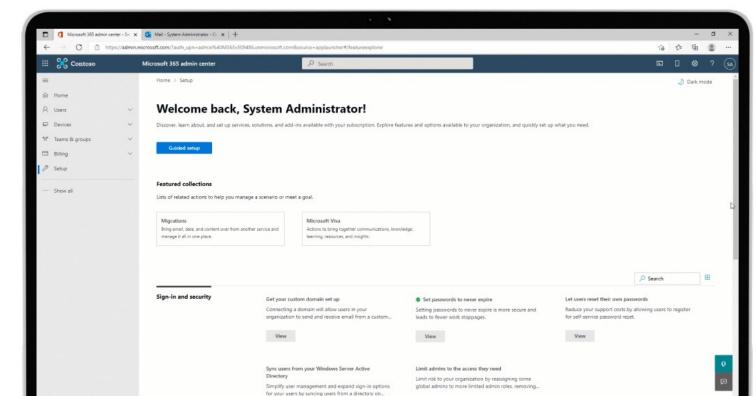

#### Management

- Admin notifications for custom app submissions
- Admins can use cloud shell from Teams admin center
- Export Teams list from Teams Admin Center
- Teams Admin Center interface improvements