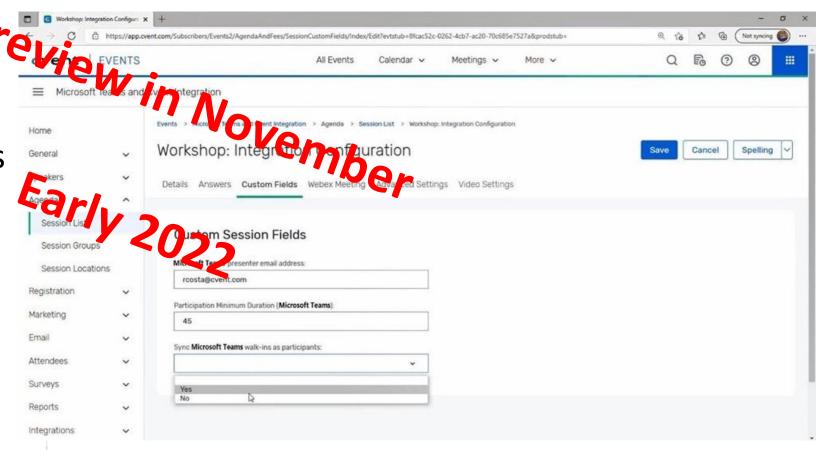

#### New webinar and broadcasting capabilities

NDI: isolated audio pred capabilities

Cvent is not integrated with Teams

Microsoft Teams
User Group Germany