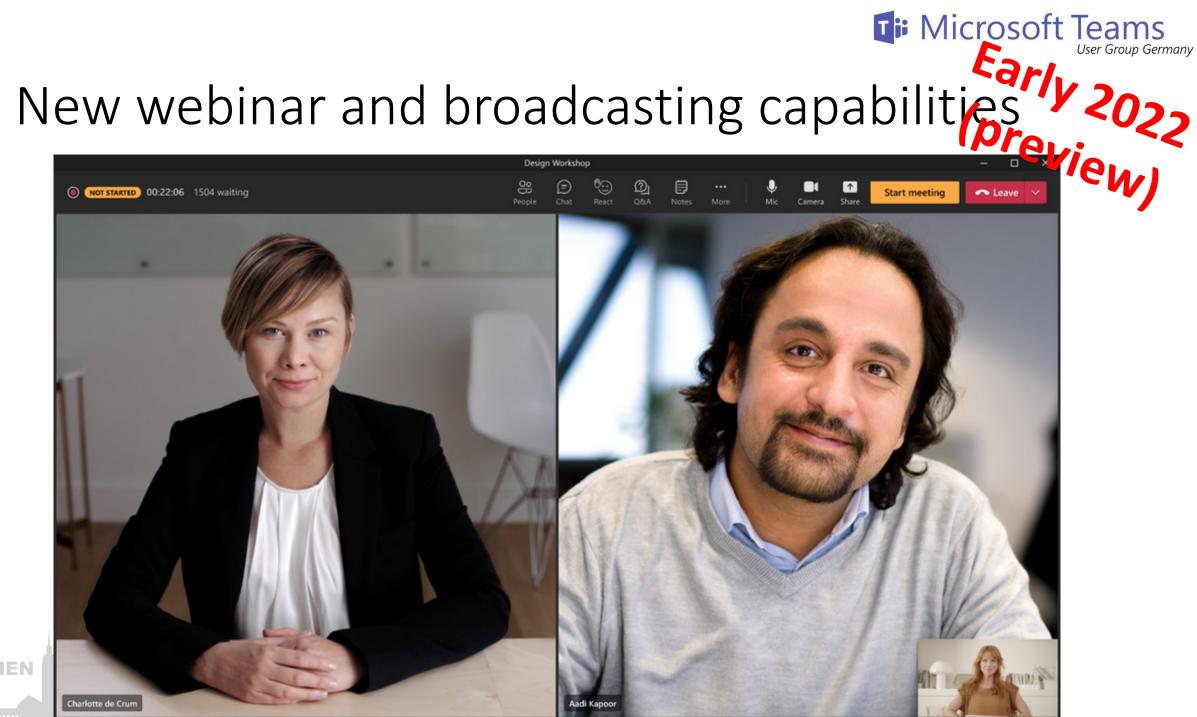

#### Peripheral Devices

NATIV BLUETOOTH CAPABILITY

Early 2022

Raise hand feature by holding the Teams button

Certification pending

Microsoft Teams
User Group Germany

New webinar and broadcasting capabilities

#### New webinar and broadcasting capabilities

- Co-organizer feature
- New Q&A experience

```
ce Preview in November
```

#### New webinar and broadcasting capabilities

NDI: isolated audio pred capabilities

Cvent is not integrated with Teams

Microsoft Teams
User Group Germany