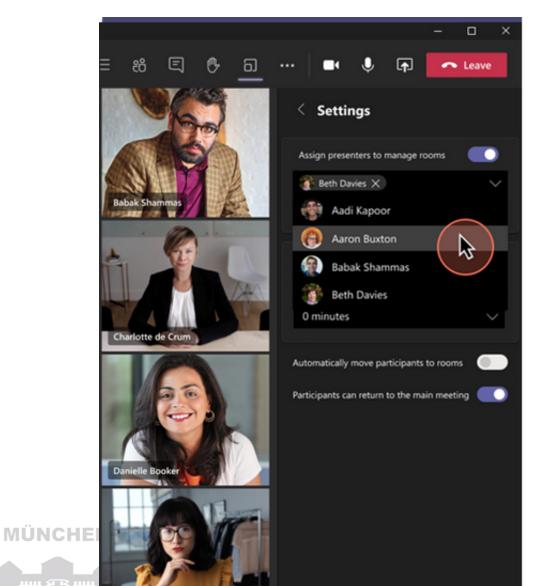

#### Breakout Rooms managers support

## Breakout Rooms - Pre-Meeting room creation and participant assignment