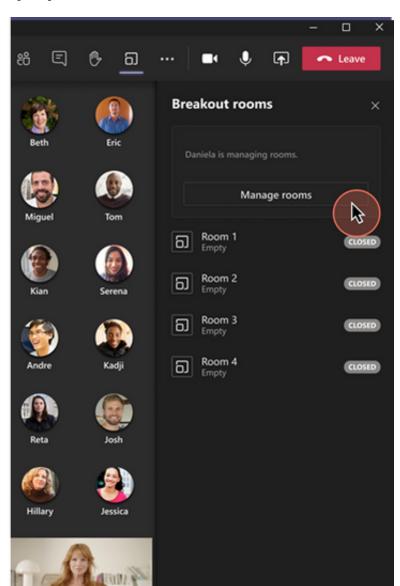

#### Breakout Rooms managers support

## Breakout Rooms - Pre-Meeting room creation and participant assignment