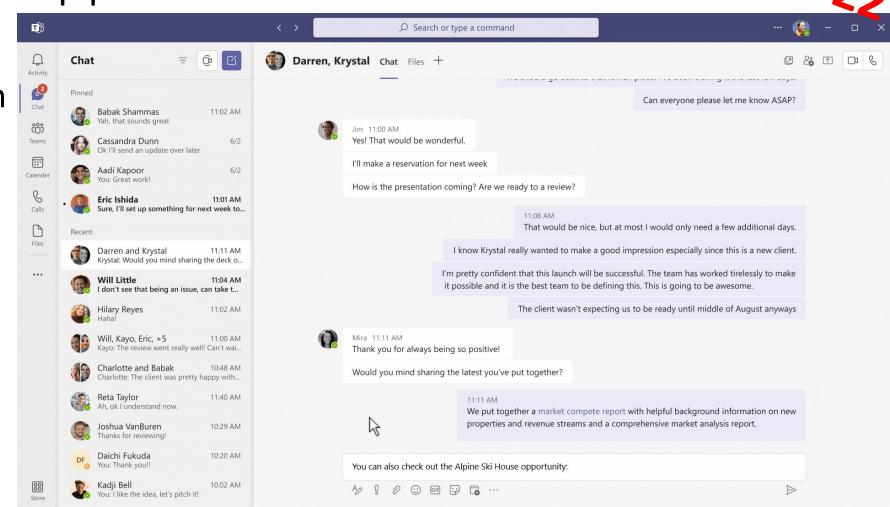

## Chat & Collaboration

#### Chat & Collaboration

- Chat supervisors can delete messages (EDU)
- Suggested replies in chats (EDU)

#### Chat & Collaboration

 Comment, share, print and more with Visio Viewer in Microsoft Teams