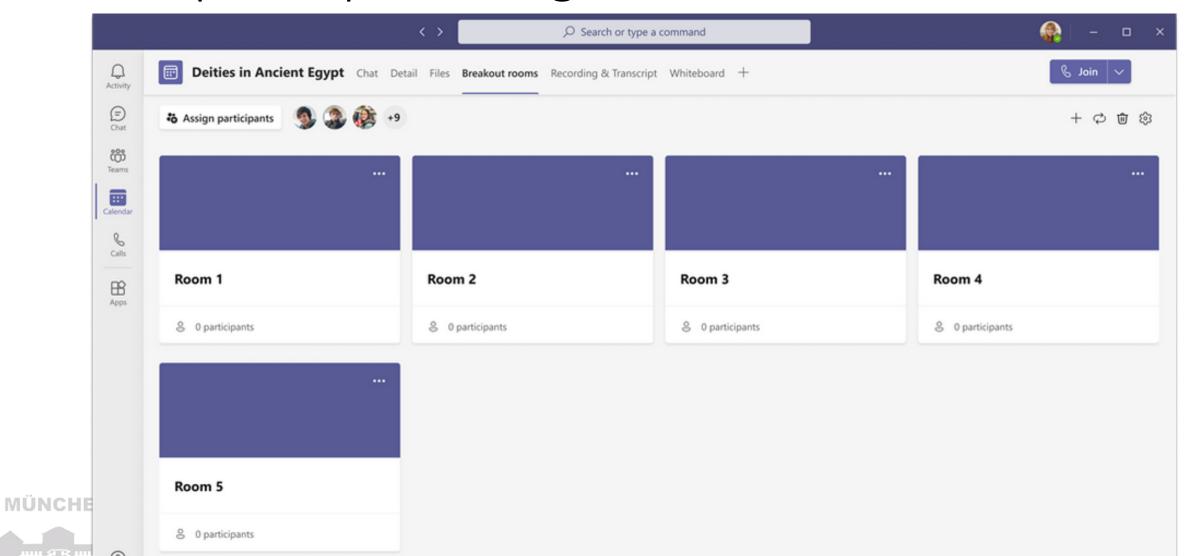

Teams User Group Deutschland Michael, Thorsten, Adrian, Thomas, Dennis

Sie sind nun stolzer Baum-Pate für:

#### 1 Baum

Baum-Nummer: 1011-22545

Ihre Pflanzung leistet einen wichtigen Beitrag zum Klimaschutz durch CO.-Kompensierung.

Die Pflanzung erfolgt hier: 03238 Heideland-Drössig Koordinaten der Fläche: 51°34'59,4"N 13°41'22,9"E



Mülheim, 08.09.2021

PLANT-MY-TREE\* Wiescher Weg 5 45472 Mülheim www.plant-my-tree.de info@plant-my-tree.de







<u>Communities4Future - Power Platform Community</u> (microsoft.com) 5





## Meetings





#### All-New Whiteboard in Microsoft Teams





## Live Transcript in unscheduled meetings using Meet Now and Channel meetings





#### Breakout Rooms managers support







## Breakout Rooms - Pre-Meeting room creation and participant assignment





#### Presenter Mode "standout" in PPT Live







## Calling





### Calling

- 1:1 Calling in Safari Web Browser
- Operator connect is GA
- Teams Calling plan expansion







## Devices





## Certified Devices — Jabra Evolve 2 75 / PanaCast 50









#### Microsoft Teams Rooms update on Windows

Spotlight multiple participants







## Chat & Collaboration





#### Chat & Collaboration

- Chat supervisors can delete messages (EDU)
- Suggested replies in chats (EDU)







#### Chat & Collaboration

 Comment, share, print and more with Visio Viewer in Microsoft Teams





# Power Platform and custom development





#### Power Platform and custom development

- Enable Teams users to purchase Teams apps through the Teams store
- Queue view for virtual visits scheduled in the Mic