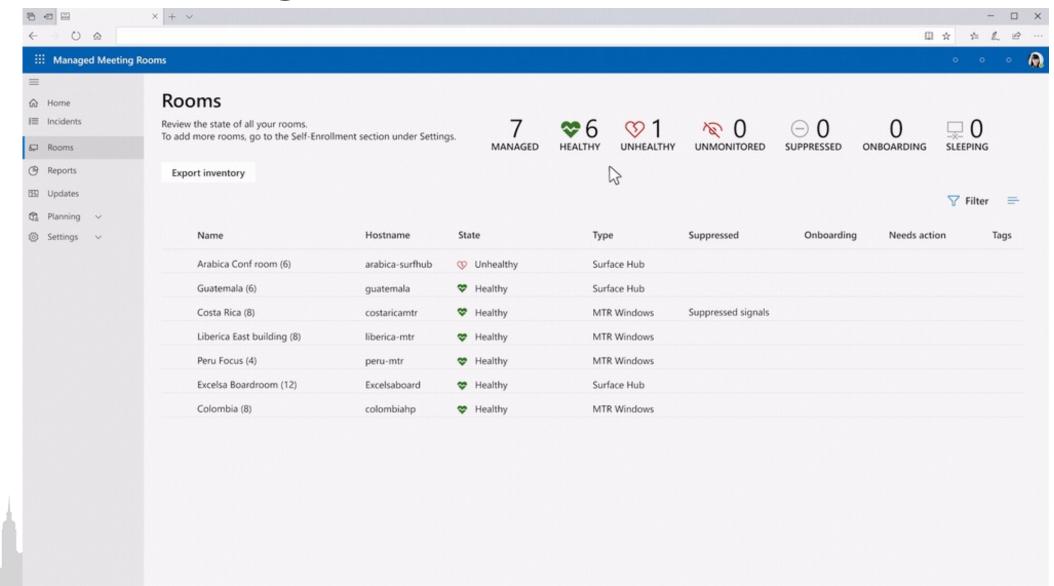

- Rely on Microsoft expertise and operations technology with Managed Services for Teams Rooms
- New Planning and inventory management capabilities

- Partner Multi-Tenant Management Portal
- Deeper insights