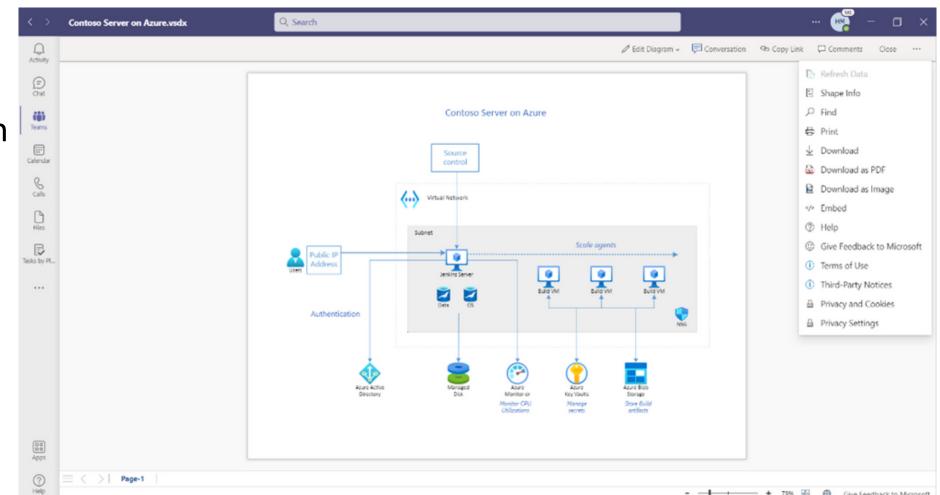

#### Chat & Collaboration

 Comment, share, print and more with Visio Viewer in Microsoft Teams