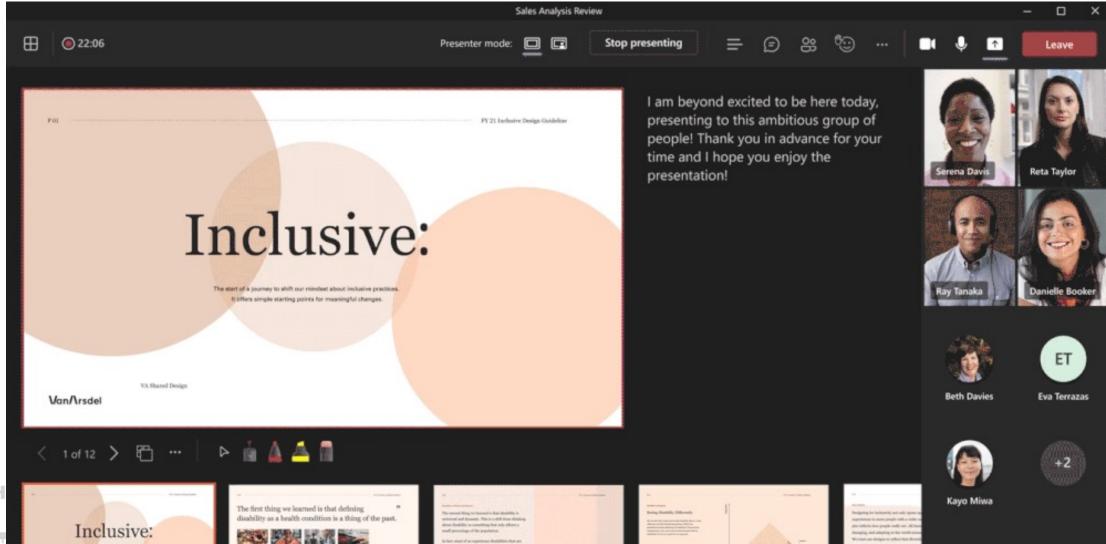

Adrian, Thomas, Dennis

Sie sind nun stolzer Baum-Pate für:

#### 1 Baum

Baum-Nummer: 1011-22545

Ihre Pflanzung leistet einen wichtigen Beitrag zum Klimaschutz durch CO.-Kompensierung.

Die Pflanzung erfolgt hier: 03238 Heideland-Drössig Koordinaten der Fläche: 51°34'59,4"N 13°41'22,9"E



Mülheim, 08.09.2021

PLANT-MY-TREE\* Wiescher Weg 5 45472 Mülheim www.plant-my-tree.de info@plant-my-tree.de







<u>Communities4Future - Power Platform Community</u> (microsoft.com) 5





## Meetings





#### All-New Whiteboard in Microsoft Teams





## Live Transcript in unscheduled meetings using Meet Now and Channel meetings





#### Breakout Rooms managers support







## Breakout Rooms - Pre-Meeting room creation and participant assignment





#### Presenter Mode "standout" in PPT Live







## Calling





### Calling

- 1:1 Calling in Safari Web Browser
- Operator connect is GA
- Teams Calling plan expansion







## Devices





## Certified Devices — Jabra Evolve 2 75 / PanaCast 50









#### Microsoft Teams Rooms update on Windows

Spotlight multiple participants







## Chat & Collaboration





#### Chat & Collaboration

- Chat supervisors can delete messages (EDU)
- Suggested replies in chats (EDU)







#### Chat & Collaboration

 Comment, share, print and more with Visio Viewer in Microsoft Teams





# Power Platform and custom development





#### Power Platform and custom development

- Enable Teams users to purchase Teams apps through the Teams store
- Queue view for virtual visits scheduled in the Microsoft Bookings app
- Team Templates maintenance