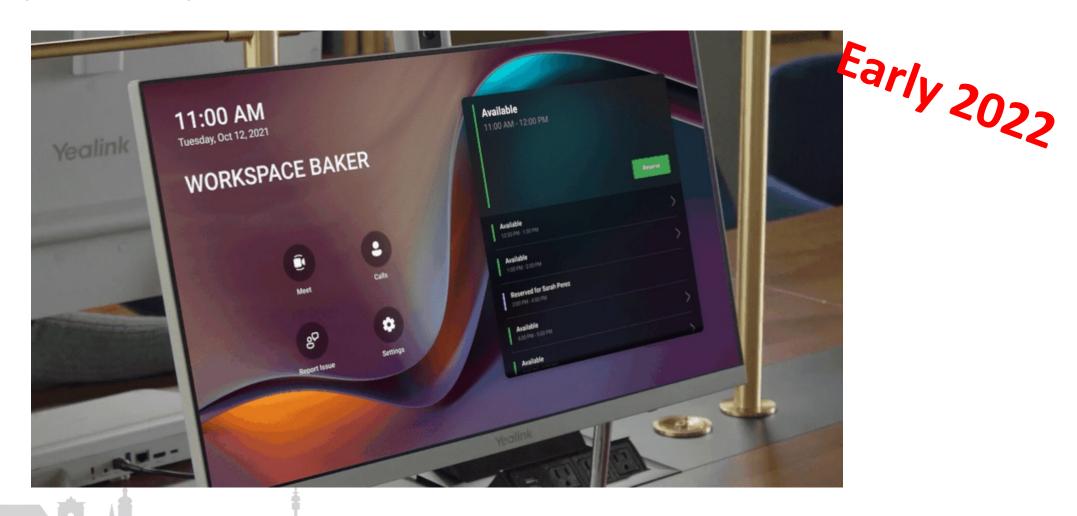

#### Enhancements to Microsoft Teams Rooms and Devices

- Intelligent Meeting join for rooms
   One-click join experience (Bluejeans, GoToMeeting) First half 2022
- HP Presence meeting space solutions
  - https://blogs.windows.com/windowsexperience/2021/10/19/hp-presenceintroduces-suite-of-conferencing-and-collaboration-solutions-for-hybridwork/

Enhancements to Microsoft Teams Rooms and Devices (Teams Planel with check in)

Teams device improve home office and flexible workspace experiences (Yealink deskVision AlO24)