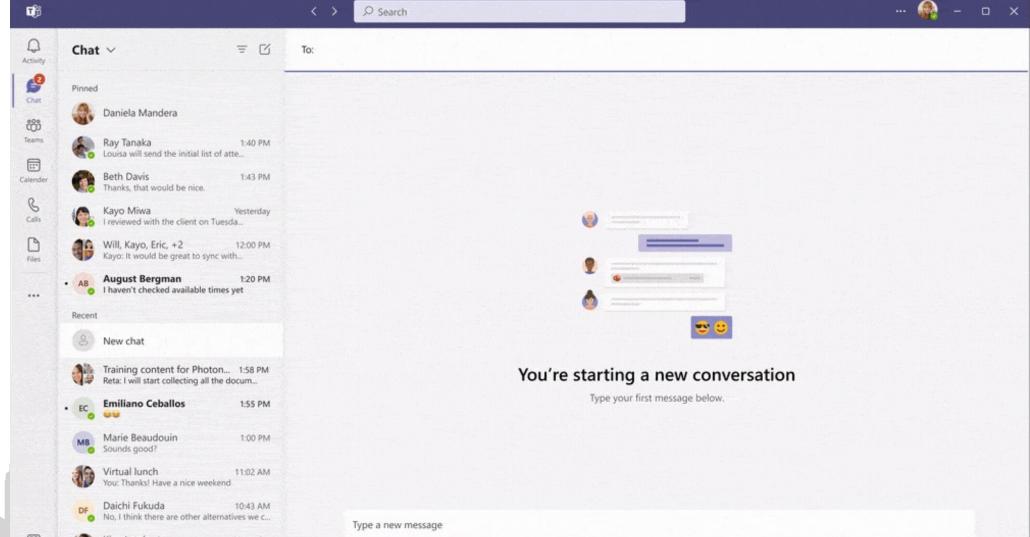

#### Chat with personal account

Chat with yourself

 Switch to the new compact settings to see
 50% more messages on my screen

over 800 new 3D emojis

Schedule a specific time to send a message in teams

 Users time zone can be found an their contact card in Teams