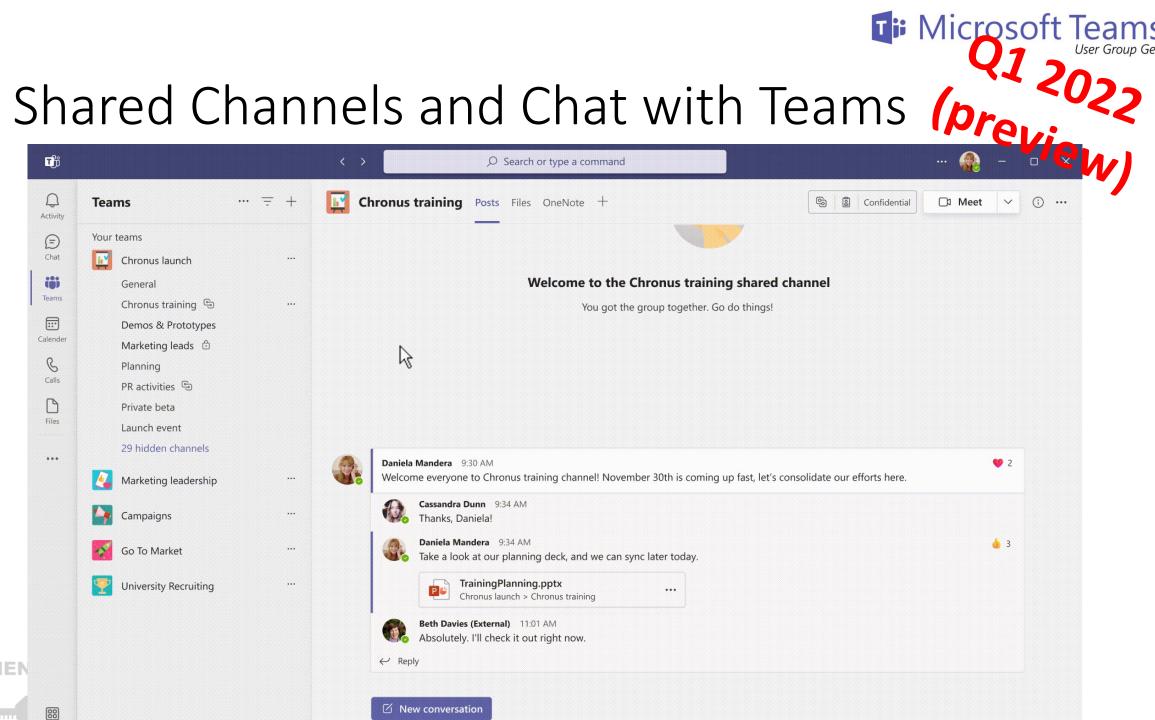

New search results UI

Microsoft Teams
User Group Germany
Peview in 2022

- Dynamics 365 + Teams integration
  - Accessible business data
  - Increased collaboration (Loop)
  - Real-time engagement