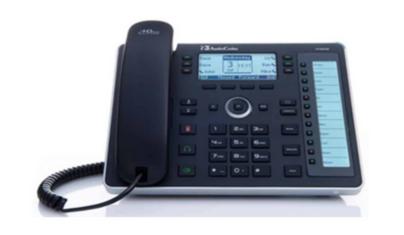

#### **Compatible SIP phones**

#### SIP Gateway

MÜNCHEN

Cisco IP Phones with MPP firmware (6821, 7800 series, 8800 series)

Polycom SIP phones (VVX series 100, 200, 300, 400, 500, 600 etc.)

Yealink (T20 series, T30 series, T40 series, T50 series)

AudioCodes 400 HD series