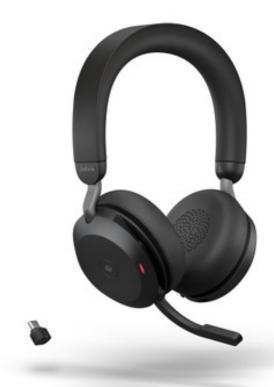

lgt hier: 03238 Heideland-Drössig Koordinaten der Fläche: 51°34'59,4"N 13°41'22,9"E



Mülheim, 08.09.2021

PLANT-MY-TREE\* Wiescher Weg 5 45472 Mülheim www.plant-my-tree.de info@plant-my-tree.de







<u>Communities4Future - Power Platform Community</u> (microsoft.com) 5





## Meetings





#### All-New Whiteboard in Microsoft Teams





## Live Transcript in unscheduled meetings using Meet Now and Channel meetings





#### Breakout Rooms managers support







## Breakout Rooms - Pre-Meeting room creation and participant assignment





#### Presenter Mode "standout" in PPT Live







## Calling





### Calling

- 1:1 Calling in Safari Web Browser
- Operator connect is GA
- Teams Calling plan expansion







## Devices





## Certified Devices — Jabra Evolve 2 75 / PanaCast 50









#### Microsoft Teams Rooms update on Windows

Spotlight multiple participants







## Chat & Collaboration





#### Chat & Collaboration

- Chat supervisors can delete messages (EDU)
- Suggested replies in chats (EDU)







#### Chat & Collaboration

 Comment, share, print and more with Visio Viewer in Microsoft Teams





# Power Platform and custom development





#### Power Platform and custom development

- Enable Teams users to purchase Teams apps through the Teams store
- Queue view for virtual visits scheduled in the Microsoft Bookings app
- Team Templates maintenance





## Management





#### Management

- Admin notifications for custom app submissions
- Admins can use cloud shell from Teams admin center
- Export Teams list from Teams Admin Center
- Teams Admin Cent