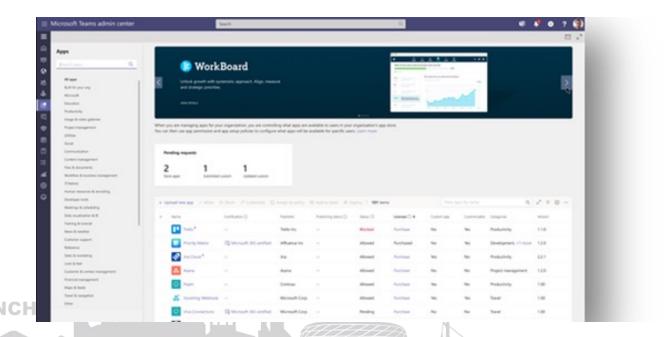

#### Power Platform and custom development

- Enable Teams users to purchase Teams apps through the Teams store
- Queue view for virtual visits scheduled in the Microsoft Bookings app
- Team Templates maintenance